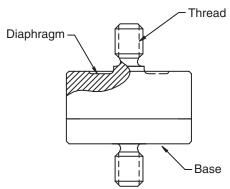

## **Installation**

1. CAUTION - Do not over-torque the threads on installation (See chart, below). Over-torquing may result in damage to the unit.

| Capacity        | <u>Thread</u> | Max. Torque |
|-----------------|---------------|-------------|
| 10, 25, 50, 100 | 4-40 UNC      | 64 In-Oz    |
| 250, 500, 1000  | 1/4-28 UNF    | 90 In-Lbs   |

- 2. CAUTION Do not overload. Low capacity load cells may be damaged if squeezed or handled incorrectly.
- 3. CAUTION Do not load on diaphragm. Only load utilizing the threads. Damage and/or false readings may occur if the diaphragm is loaded..