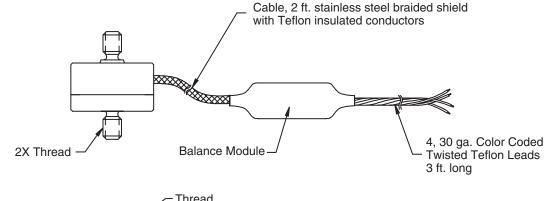

## **Installation**

1. CAUTION - Do not over-torque the threads on installation (See chart, below). Over-torquing may result in damage to the unit.

| Capacity        | <u>Thread</u> | Max. Torque |
|-----------------|---------------|-------------|
| 10, 25, 50, 100 | 4-40 UNC      | 64 In-Oz    |
| 250, 500, 1000  | 1/4-28 UNF    | 90 In-Lbs   |