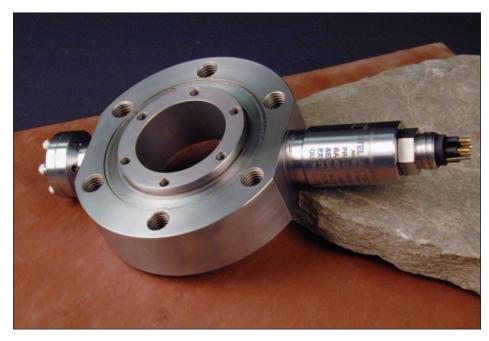

# **Subsea Load Cell**

**Built to Customer Specifications** 

### **Stellar Technology Solution:**

- Modified DTH920 Tension / Compression Load Cell
- Depth Compensated to 10,000 ft.
- · Designed to Withstand up to 350 ft-lbs of Axial Torque
- Temperature Compensated: -10°C to 25°C
- · Amplified Output Signal
- Subsea Connector
- · Accuracy: 0.5% BFSL