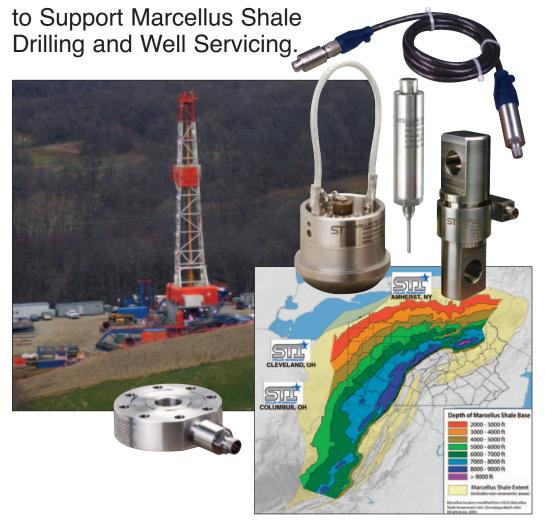

## **Stellar Technology**

237 Commerce Drive Amherst, NY 14228 • USA Tel: 716.250.1900 Fax: 716.250.1909 Web: stellartech.com Email: info@stellartech.com **Upstream Oilfield Sensors** 

Stellar Technology's upstream oilfield pressure transducers, load cells, and temperature sensors are designed and manufactured to meet the new rigors and demands of exploring and drilling for shale gas in the Marcellus shale formations of New York, Pennsylvania, West Virginia, and Ohio.

With our design and manufacturing center, located in western New York, we are fortunate enough to learn first-hand from drilling companies and service companies how to design special features and options

into our sensors in order to accommodate some of the unique aspects of both horizontal drilling and hydro-fracturing in shale formations. Starting with extraheavy-duty welded stainless steel electrical connectors, special shock and vibration protection, and electronics filtering, our oilfield sensors are meeting the performance expectations of our customers. In addition, our close proximity to Marcellus shale drilling and servicing activities makes it possible to provide timely delivery and calibration service.